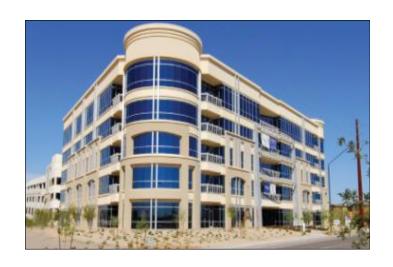

## **DEAL STORY**

- Mr. Davis organized, capitalized, and managed the ownership-development entity from concept to completion.
- Rome Towers is a mixed-use development comprised of two signature Class-A
  office towers, a retail shopping center and plaza, and elaborate open-air lobby and
  an integrated parking structure.
- Standing five stories and approximately 85 feet tall, this Gilbert landmark provides in excess of 105,000 square feet of premier office condominium space on the 2nd through 5th floors.
- The ground floor retail plaza serves the offices above, the Pecos Road corridor, as well as thousands of new nearby residences with +/- 24,000 square feet of service and specialty retail.