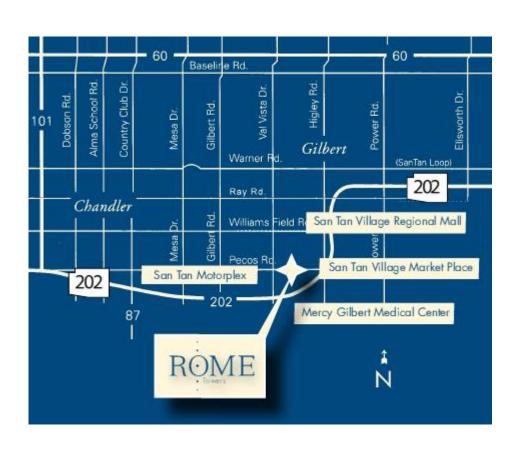

## **PROJECT SUMMARY**

**Location** 1760 E. Pecos Rd

Gilbert, AZ 85295

Property Type: Office/retail

**Rentable SF:** 130,205

Year Built: 2007