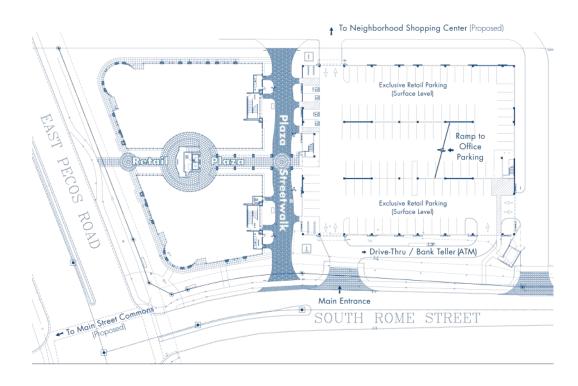

## **DEAL STORY**

- Mr. Davis organized, capitalized, and managed the ownership-development entity from concept to completion.
- Rome Towers is a mixed-use development comprised of two signature Class-A
  office towers, a retail shopping center and plaza, and elaborate open-air lobby and
  an integrated parking structure.
- Standing five stories and approximately 85 feet tall, this Gilbert landmark provides in excess of 105,000 square feet of premier office condominium space on the 2nd through 5th floors.
- The ground floor retail plaza serves the offices above, the Pecos Road corridor, as well as thousands of new nearby residences with +/- 24,000 square feet of service and specialty retail.