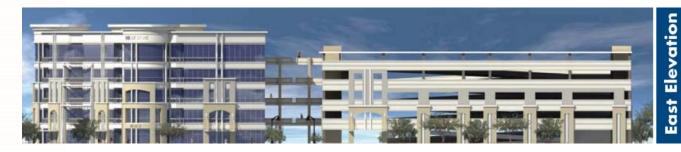

## **DEAL STORY**

- Mr. Davis organized, capitalized, and managed the ownership-development entity from concept to completion.
- Rome Towers is a mixed-use development comprised of two signature Class-A
  office towers, a retail shopping center and plaza, and elaborate open-air lobby and
  an integrated parking structure.
- Standing five stories and approximately 85 feet tall, this Gilbert landmark provides in excess of 105,000 square feet of premier office condominium space on the 2nd through 5th floors.
- The ground floor retail plaza serves the offices above, the Pecos Road corridor, as well as thousands of new nearby residences with +/- 24,000 square feet of service and specialty retail.

West Elevation

North Elevation

South Elevation