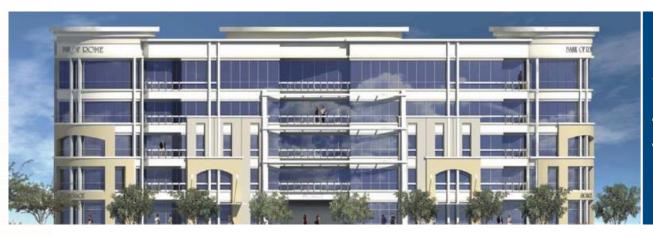

## **DEAL STORY**

- Mr. Davis organized, capitalized, and managed the ownership-development entity from concept to completion.
- Rome Towers is a mixed-use development comprised of two signature Class-A
  office towers, a retail shopping center and plaza, and elaborate open-air lobby and
  an integrated parking structure.
- Standing five stories and approximately 85 feet tall, this Gilbert landmark provides in excess of 105,000 square feet of premier office condominium space on the 2nd through 5th floors.
- The ground floor retail plaza serves the offices above, the Pecos Road corridor, as well as thousands of new nearby residences with +/- 24,000 square feet of service and specialty retail.

West Elevation

North Elevation

South Elevation