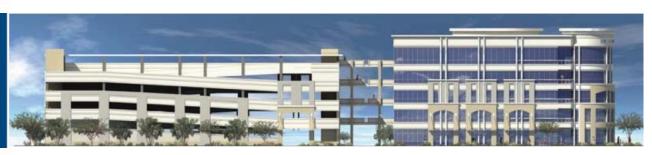

roperty Type: Office/retail

**Rentable SF:** 130,205

Year Built: 2007



## **DEAL STORY**

- Mr. Davis organized, capitalized, and managed the ownership-development entity from concept to completion.
- Rome Towers is a mixed-use development comprised of two signature Class-A
  office towers, a retail shopping center and plaza, and elaborate open-air lobby and
  an integrated parking structure.
- Standing five stories and approximately 85 feet tall, this Gilbert landmark provides in excess of 105,000 square feet of premier office condominium space on the 2nd through 5th floors.
- The ground floor retail plaza serves the offices above, the Pecos Road corridor, as well as thousands of new nearby residences with +/- 24,000 square feet of service and specialty retail.







West Elevation





North Elevation





South Elevation