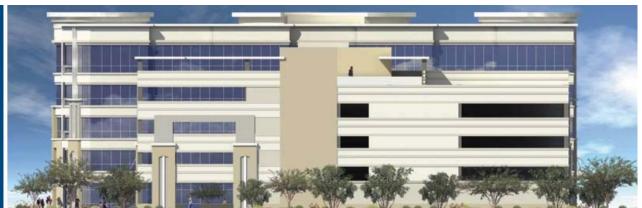

## **DEAL STORY**

- Mr. Davis organized, capitalized, and managed the ownership-development entity from concept to completion.
- Rome Towers is a mixed-use development comprised of two signature Class-A
  office towers, a retail shopping center and plaza, and elaborate open-air lobby and
  an integrated parking structure.
- Standing five stories and approximately 85 feet tall, this Gilbert landmark provides in excess of 105,000 square feet of premier office condominium space on the 2nd through 5th floors.
- The ground floor retail plaza serves the offices above, the Pecos Road corridor, as well as thousands of new nearby residences with +/- 24,000 square feet of service and specialty retail.

West Elevation

North Elevation

South Elevation