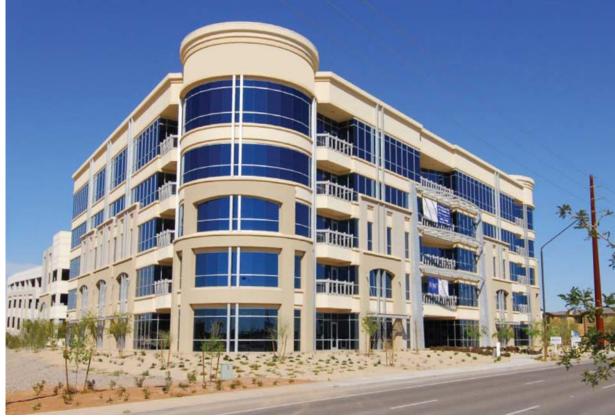

## **DEAL STORY**

- Mr. Davis organized, capitalized, and managed the ownership-development entity from concept to completion.
- Rome Towers is a mixed-use development comprised of two signature Class-A
  office towers, a retail shopping center and plaza, and elaborate open-air lobby and
  an integrated parking structure.
- Standing five stories and approximately 85 feet tall, this Gilbert landmark provides in excess of 105,000 square feet of premier office condominium space on the 2nd through 5th floors.
- The ground floor retail plaza serves the offices above, the Pecos Road corridor, as well as thousands of new nearby residences with +/- 24,000 square feet of service and specialty retail.

West Elevation

North Elevation

South Elevation