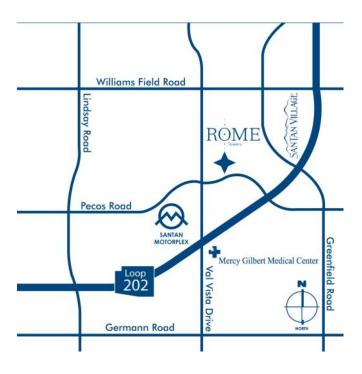

## **PROJECT SUMMARY**

**Location** 1760 E. Pecos Rd

Gilbert, AZ 85295

Property Type: Office/retail

**Rentable SF:** 130,205

Year Built: 2007