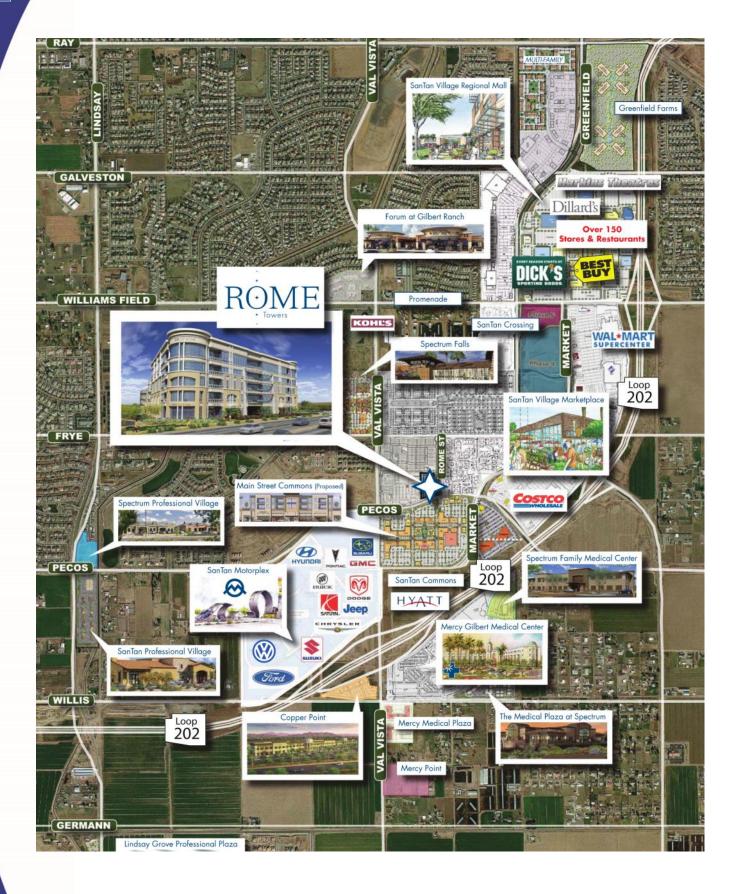

## **PROJECT SUMMARY**

**Location** 1760 E. Pecos Rd

Gilbert, AZ 85295

Property Type: Office/retail

**Rentable SF:** 130,205

Year Built: 2007

## **DEAL STORY**

- Mr. Davis organized, capitalized, and managed the ownership-development entity from concept to completion.
- Rome Towers is a mixed-use development comprised of two signature Class-A
  office towers, a retail shopping center and plaza, and elaborate open-air lobby and
  an integrated parking structure.
- Standing five stories and approximately 85 feet tall, this Gilbert landmark provides in excess of 105,000 square feet of premier office condominium space on the 2nd through 5th floors.
- The ground floor retail plaza serves the offices above, the Pecos Road corridor, as well as thousands of new nearby residences with +/- 24,000 square feet of service and specialty retail.