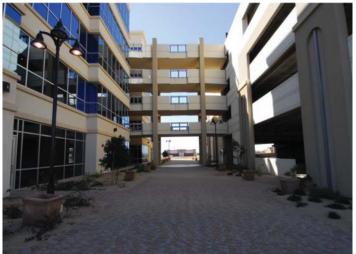

## **DEAL STORY**

- Mr. Davis organized, capitalized, and managed the ownership-development entity from concept to completion.
- Rome Towers is a mixed-use development comprised of two signature Class-A
  office towers, a retail shopping center and plaza, and elaborate open-air lobby and
  an integrated parking structure.
- Standing five stories and approximately 85 feet tall, this Gilbert landmark provides in excess of 105,000 square feet of premier office condominium space on the 2nd through 5th floors.
- The ground floor retail plaza serves the offices above, the Pecos Road corridor, as well as thousands of new nearby residences with +/- 24,000 square feet of service and specialty retail.

West Elevation

North Elevation

South Elevation