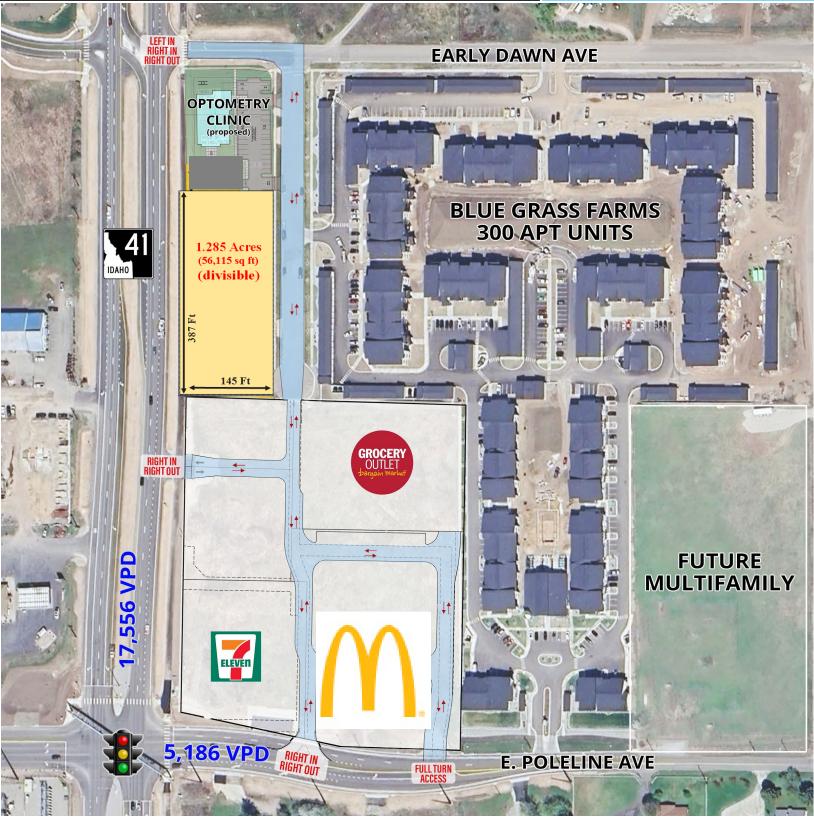

#### HIGHLIGHTS

- Permit-Ready Subdivided Pad (Divisible)
- Hwy Frontage 387 Ft
- All Utilities to Pad
- Goin' Home Side on Busy State Highway
- Street-Snow Maintenance by City of Post Falls
- Quick-Easy Freeway Access (Interstate 90)
- 1000-Unit Residential Subdivision Nearby

Shadow Anchored by

- Served by Four (4) Accesses
- No CAMS
- No Exclusives No Reserved Uses
- Approx 600 Ft North of Signalized Intersection
- Highway Widening Completed Oct 2022
- 300-Apt Project Next-Door Completed Dec 2022