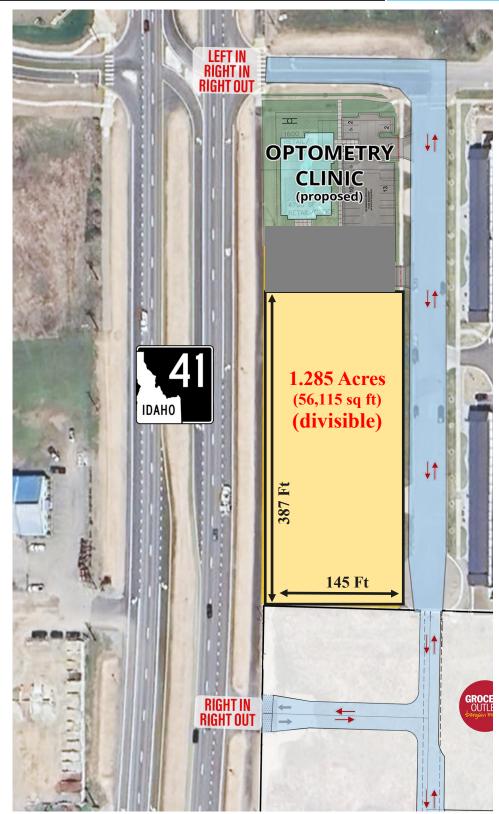

#### HIGHLIGHTS

- Permit-Ready Subdivided Pad (Divisible)
- Hwy Frontage 387 Ft
- All Utilities to Pad
- Goin' Home Side on Busy State Highway
- Street-Snow Maintenance by City of Post Falls
- Quick-Easy Freeway Access (Interstate 90)
- 1000-Unit Residential Subdivision Nearby

Shadow Anchored by

- Served by Four (4) Accesses
- No CAMS
- No Exclusives No Reserved Uses
- Approx 600 Ft North of Signalized Intersection
- Highway Widening Completed Oct 2022
- 300-Apt Project Next-Door Completed Dec 2022