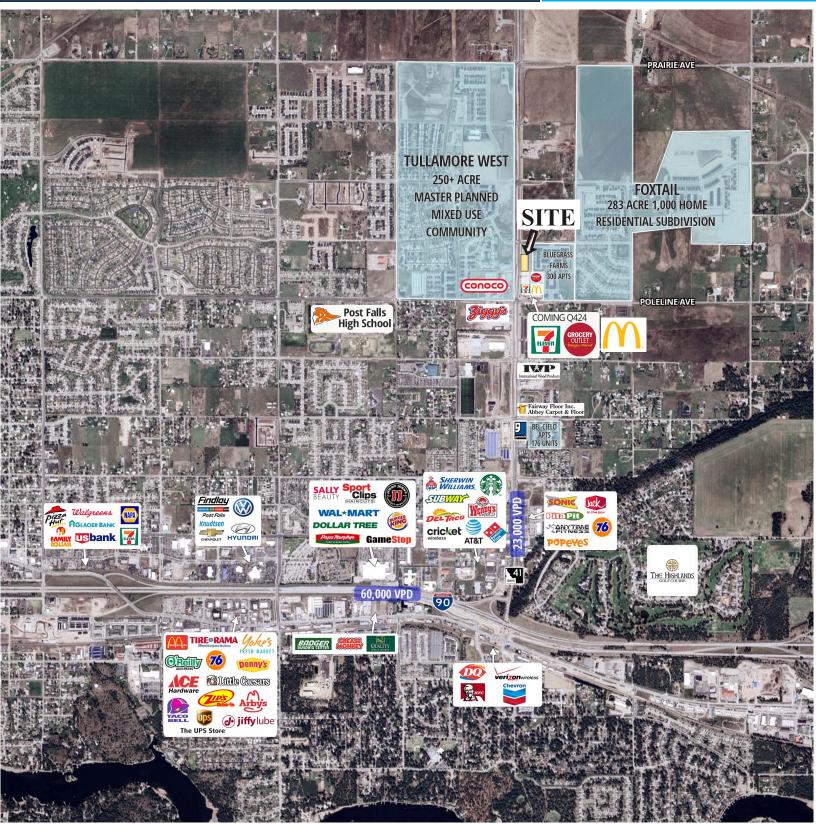

#### HIGHLIGHTS

- Permit-Ready Subdivided Pad (Divisible)
- Hwy Frontage 387 Ft
- All Utilities to Pad
- Goin' Home Side on Busy State Highway
- Street-Snow Maintenance by City of Post Falls
- Quick-Easy Freeway Access (Interstate 90)
- 1000-Unit Residential Subdivision Nearby

Shadow Anchored by

- Served by Four (4) Accesses
- No CAMS
- No Exclusives No Reserved Uses
- Approx 600 Ft North of Signalized Intersection
- Highway Widening Completed Oct 2022
- 300-Apt Project Next-Door Completed Dec 2022