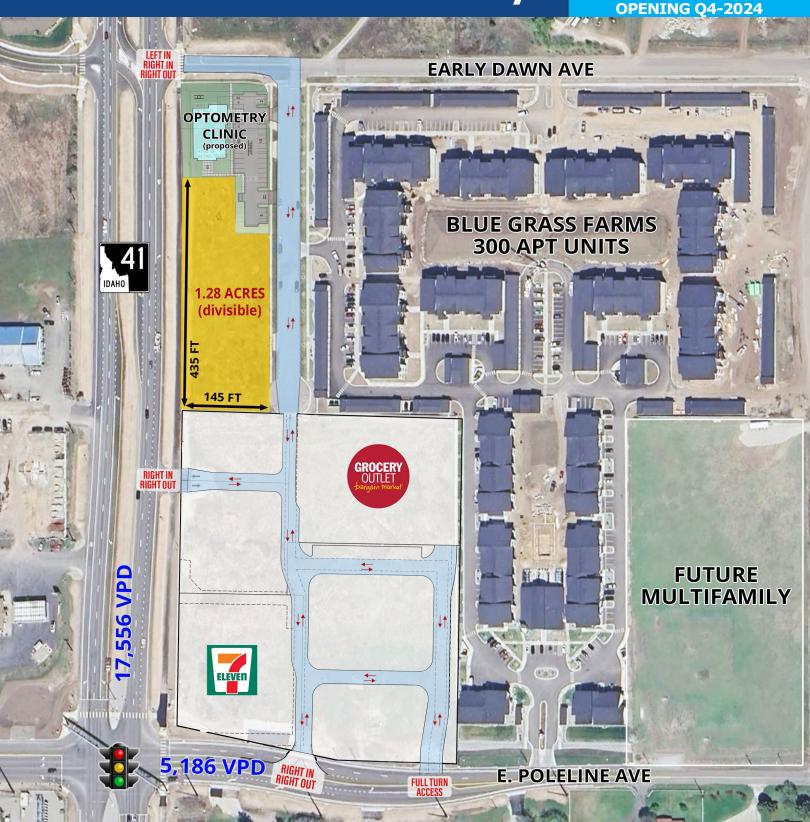

#### **HIGHLIGHTS**

- Permit-Ready Subdivided Pad (Divisible)
- **Hwy Frontage 435 Ft**
- All Utilities to Pad
- Goin' Home Side on Busy State Highway
- Street-Snow Maintenance by City of Post Falls
- Quick-Easy Freeway Access (Interstate 90)
- 1000-Unit Residential Subdivision Nearby

**Shadow Anchored by** 

- Served by Four (4) Accesses
- **No CAMS**
- **No Exclusives**
- Approx 600 Ft North of Signalized Intersection
- **Highway Widening Completed Oct 2022**
- 300-Apt Project Next-Door Completed Dec 2022