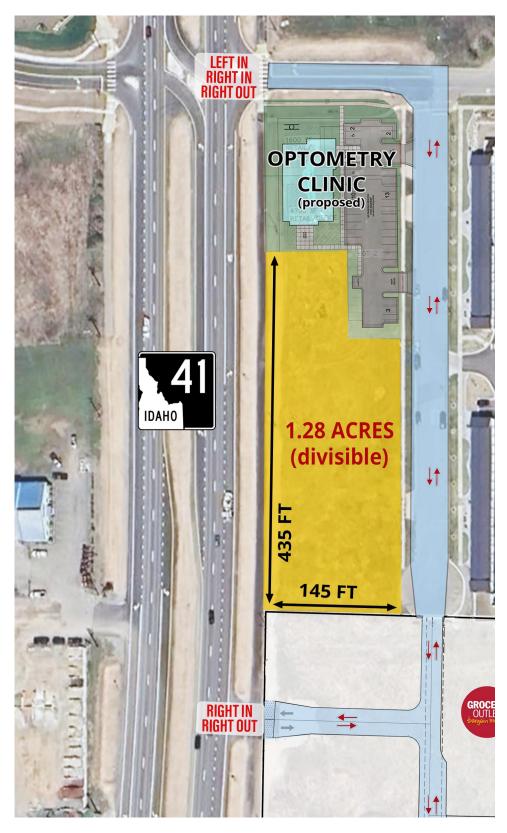

#### **HIGHLIGHTS**

- Permit-Ready Subdivided Pad (Divisible)
- **Hwy Frontage 435 Ft**
- All Utilities to Pad
- Goin' Home Side on Busy State Highway
- Street-Snow Maintenance by City of Post Falls
- Quick-Easy Freeway Access (Interstate 90)
- 1000-Unit Residential Subdivision Nearby

**Shadow Anchored by** 

- Served by Four (4) Accesses
- **No CAMS**
- **No Exclusives**
- Approx 600 Ft North of Signalized Intersection
- **Highway Widening Completed Oct 2022**
- 300-Apt Project Next-Door Completed Dec 2022