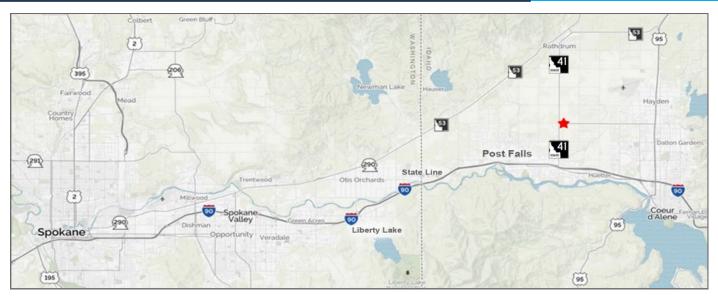

#### **HIGHLIGHTS**

- Permit-Ready Subdivided Pad (Divisible)
- **Hwy Frontage 435 Ft**
- All Utilities to Pad
- Goin' Home Side on Busy State Highway
- Street-Snow Maintenance by City of Post Falls
- Quick-Easy Freeway Access (Interstate 90)
- 1000-Unit Residential Subdivision Nearby

**Shadow Anchored by** 

- Served by Four (4) Accesses
- **No CAMS**
- **No Exclusives**
- Approx 600 Ft North of Signalized Intersection
- **Highway Widening Completed Oct 2022**
- 300-Apt Project Next-Door Completed Dec 2022