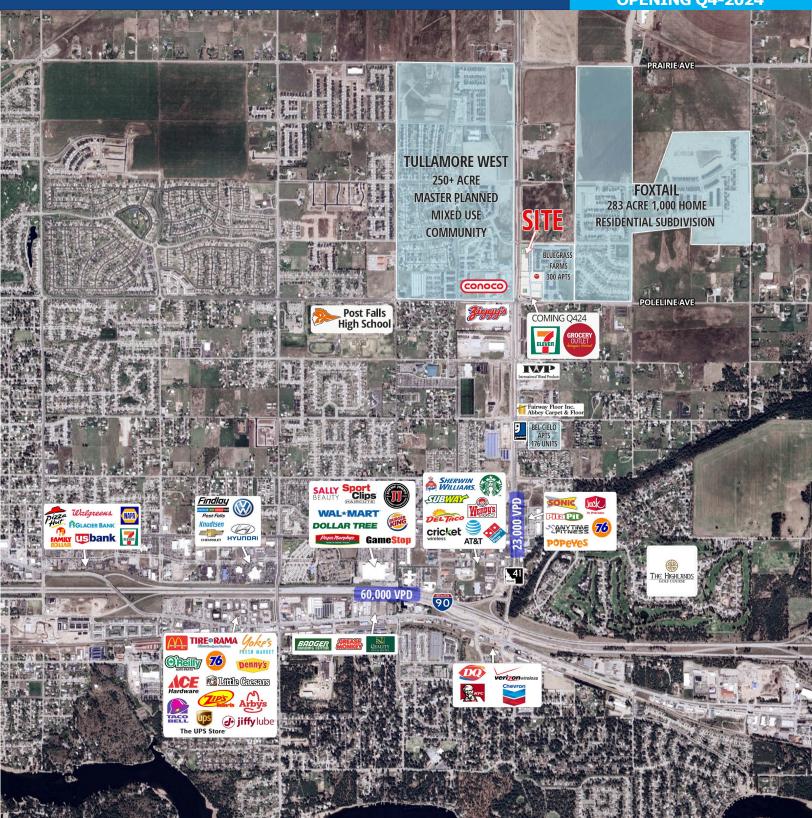

#### **HIGHLIGHTS**

- Permit-Ready Subdivided Pad (Divisible)
- **Hwy Frontage 435 Ft**
- All Utilities to Pad
- Goin' Home Side on Busy State Highway
- Street-Snow Maintenance by City of Post Falls
- Quick-Easy Freeway Access (Interstate 90)
- 1000-Unit Residential Subdivision Nearby